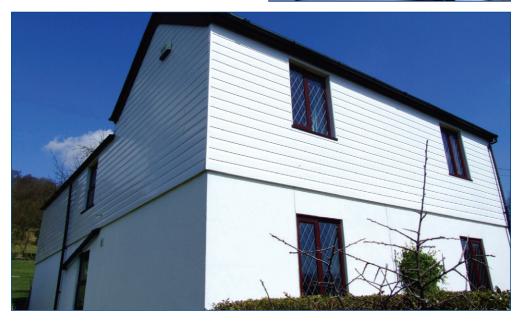

#### CLADDING SYSTEMS BS EN 13245-2 Attestation Level 4 (6

The **FloPlast** PVC-UE Cladding Systems are suitable for external use on buildings as a decorative and protective facing, fixed vertically, horizontally or diagonally over both brick, block, masonry and timber framed walling. When installed correctly this will reduce thermal loss by providing an additional external barrier.

Available in two designs (**Shiplap** and **Open Vee**) resembling existing timber profiles. The weather tight joint provided prevents penetration from the elements.

The systems are completed with a range of trims to suit all applications.

The tough and durable finish has a high impact strength and a weather resistant skin which requires little maintenance to retain its excellent appearance.

PVC Cladding Systems has been assessed and given an A+ rating, which allows the specifier/housebuilder to claim the code for sustainable homes maximum of three points when using PVC cladding on an external wall system.