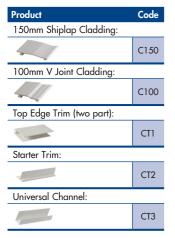

Available in two designs (**Shiplap** and **Open Vee**) resembling existing timber profiles. The weather tight joint provided prevents penetration from the elements.

The systems are completed with a range of trims to suit all applications.

All boards and trims are manufactured in 5 metre lengths unless otherwise stated