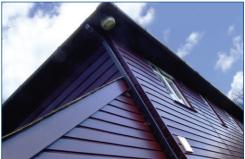

#### CLADDING SYSTEMS BS EN 13245-2 Attestation Level 4 (6

The **FloPlast** PVC-UE Cladding Systems are suitable for external use on buildings as a decorative and protective facing, fixed vertically, horizontally or diagonally over both brick, block, masonry and timber framed walling. When installed correctly this will reduce thermal loss by providing an additional external barrier.

Available in two designs (**Shiplap** and **Open Vee**) resembling existing timber profiles. The weather tight joint provided prevents penetration from the elements.

The systems are completed with a range of trims to suit all applications.