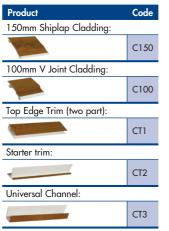

Available in two designs (**Shiplap** and **Open Vee**) resembling existing timber profiles. The weather tight joint provided prevents penetration from the elements.

The systems are completed with a range of trims to suit all applications.

All boards and trims are manufactured in 5 metre lengths unless otherwise stated