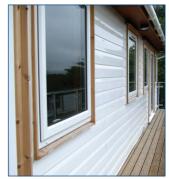

#### CLADDING SYSTEMS BS EN 13245-2 Attestation Level 4 (6

The **FloPlast** PVC-UE Cladding Systems are suitable for external use on buildings as a decorative and protective facing, fixed vertically, horizontally or diagonally over both brick, block, masonry and timber framed walling. When installed correctly this will reduce thermal loss by providing an additional external barrier.

Available in two designs (**Shiplap** and **Open Vee**) resembling existing timber profiles. The weather tight joint provided prevents penetration from the elements.

The systems are completed with a range of trims to suit all applications.

The tough and durable finish has a high impact strength and a weather resistant skin which requires little maintenance to retain its excellent appearance.

PVC Cladding Systems has been assessed and given an A+ rating, which allows the specifier/housebuilder to claim the code for sustainable homes maximum of three points when using PVC cladding on an external wall system.