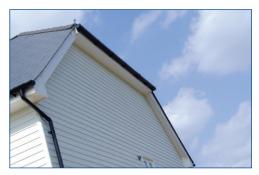

#### CLADDING SYSTEMS BS EN 13245-2 Attestation Level 4 (6

The **FloPlast** PVC-UE Cladding Systems are suitable for external use on buildings as a decorative and protective facing, fixed vertically, horizontally or diagonally over both brick, block, masonry and timber framed walling. When installed correctly this will reduce thermal loss by providing an additional external barrier.

Available in two designs (**Shiplap** and **Open Vee**) resembling existing timber profiles. The weather tight joint provided prevents penetration from the elements.

The systems are completed with a range of trims to suit all applications.