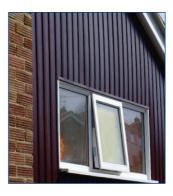

#### CLADDING SYSTEMS BS EN 13245-2 Attestation Level 4 (6

The **FloPlast** PVC-UE Cladding Systems are suitable for external use on buildings as a decorative and protective facing, fixed vertically, horizontally or diagonally over both brick, block, masonry and timber framed walling. When installed correctly this will reduce thermal loss by providing an additional external barrier.

Available in two designs (**Shiplap** and **Open Vee**) resembling existing timber profiles. The weather tight joint provided prevents penetration from the elements.

The systems are completed with a range of trims to suit all applications.

The tough and durable finish has a high impact strength and a weather resistant skin which requires little maintenance to retain its excellent appearance.

PVC Cladding Systems has been assessed and given an A+ rating, which allows the specifier/housebuilder to claim the code for sustainable homes maximum of three points when using PVC cladding on an external wall system.