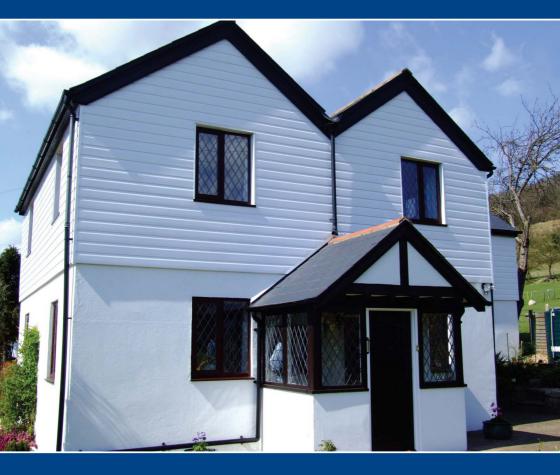

#### CLADDING SYSTEMS BS EN 13245-2 Attestation Level 4 (6

The **FloPlast** PVC-UE Cladding Systems are suitable for external use on buildings as a decorative and protective facing, fixed vertically, horizontally or diagonally over both brick, block, masonry and timber framed walling. When installed correctly this will reduce thermal loss by providing an additional external barrier.

Available in two designs (**Shiplap** and **Open Vee**) resembling existing timber profiles. The weather tight joint provided prevents penetration from the elements.

The systems are completed with a range of trims to suit all applications.

The tough and durable finish has a high impact strength and a weather resistant skin which requires little maintenance to retain its excellent appearance.

PVC Cladding Systems has been assessed and given an A+ rating, which allows the specifier/housebuilder to claim the code for sustainable homes maximum of three points when using PVC cladding on an external wall system.