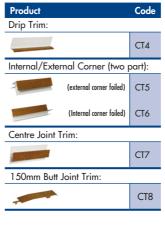

## WHITE PVC-UE CLADDING SYSTEMS ( €

3 PVC-UE Cladding Systems

| Product                              | Code |  |
|--------------------------------------|------|--|
| Drip Trim:                           |      |  |
|                                      | CT4  |  |
| Internal/External Corner (two part): |      |  |
| -                                    | CT5  |  |
| Centre Joint Trim:                   |      |  |
|                                      | CT7  |  |
| 150mm Butt Joint Trim:               |      |  |
|                                      | CT8  |  |
|                                      |      |  |