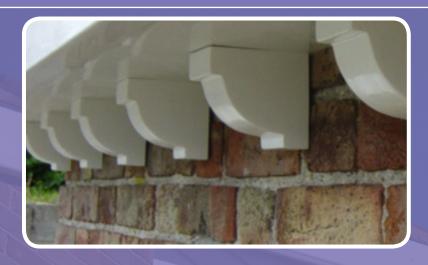

# **Decorative Eaves Mouldings**

**Convex Dentil** 

**False Rafter Foot** 

**Eaves Dentil** 

#### Use:

Maintenance free features which add character to new build or refurbished rooflines.