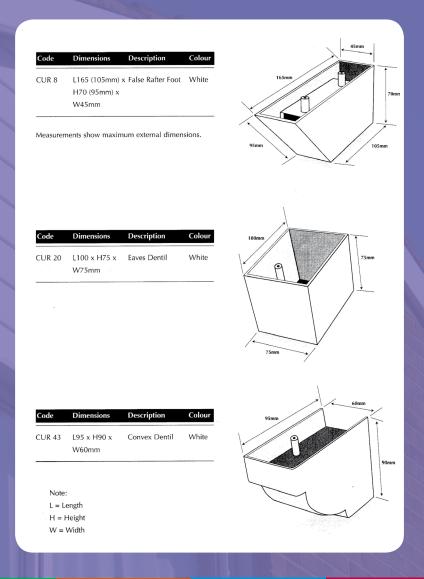

# **Decorative Eaves Mouldings**

**Convex Dentil** 

**False Rafter Foot** 

**Eaves Dentil** 

#### **Product:**

A range of 3 decorative mouldings to tradition imperial dimensions.