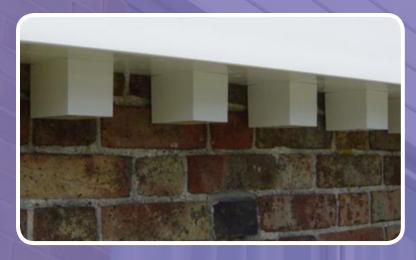

# **Decorative Eaves Mouldings**

**Convex Dentil** 

**False Rafter Foot** 

**Eaves Dentil** 

#### Use:

Maintenance free features which add character to new build or refurbished rooflines.