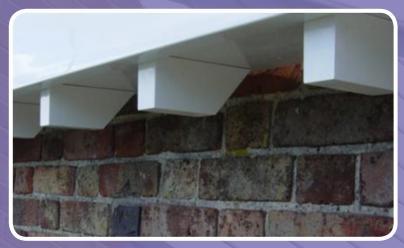

# **Decorative Eaves Mouldings**

**Convex Dentil** 

**False Rafter Foot** 

**Eaves Dentil** 

#### Use:

Maintenance free features which add character to new build or refurbished rooflines.