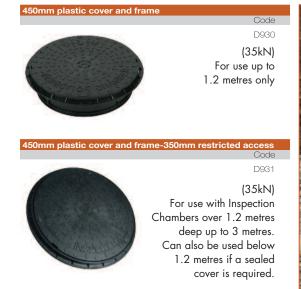

# Large (LIC) 450mm Diameter Inspection Chamber Access Covers

#### 110mm/160mm Fittings