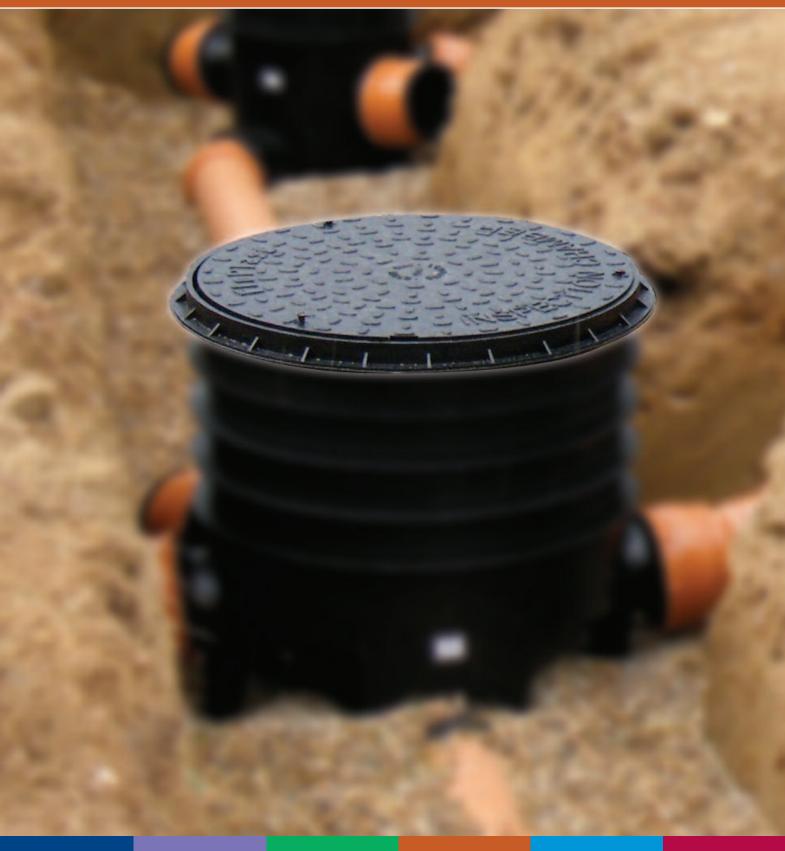

#### **Access Covers**

**FloPlast** have a range of access covers available for both 110mm and 160mm systems. Access is very important on all installations for testing, inspection, and removal of any blockage or debris.

# Large (LIC) 450mm Diameter Inspection Chamber Access Covers