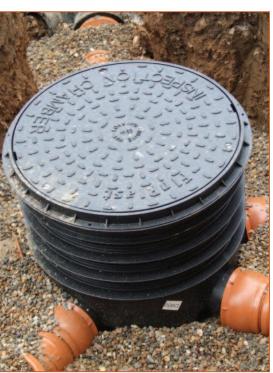

# Large (LIC) 450mm Diameter Inspection Chamber Access Covers

#### 110mm/160mm Fittings