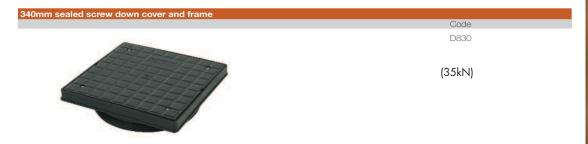

### **System Benefits**

- Simple and quick installation
- Robust fittings enabling to take loadings of up to a maximum of 35kN.
- Enables quick access for testing or inspection
- Easy access to rodding point
- D930 and D931 conform to Document H of the Building Regulations