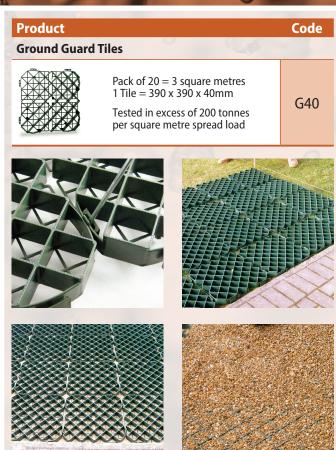

## GROUND GUARD UNDERGROUND DRAINAGE SYSTEM

FloPlast's Ground Guard is a linked paving system, manufactured from Polyethylene, that provides a durable safe and eco-friendly surface for grass reinforcement, ground stabilisation and gravel retention.

The robust system is certified for loads up to 200 tonnes per m<sup>2</sup>, making it ideal for driveways, parking areas, residential lawn parking, walkways or paths, disabled access routes, golf buggy paths, paths and shed bases.

Ground Guard is 90% porous, providing effective drainage of surface water and saving cost on unnecessary drainage installation.

Ground Guard filled with grass or gravel provides a rainwater run off that is compliant as a SUDS source control.

## **Features and Benefits:**

- Offers unimpeded flow to surface water.
- Product design ensures easy handling and installation.
- Tiles interlock with an easy clip-together design.
- Tiles can be shaped or cut for irregular edging.