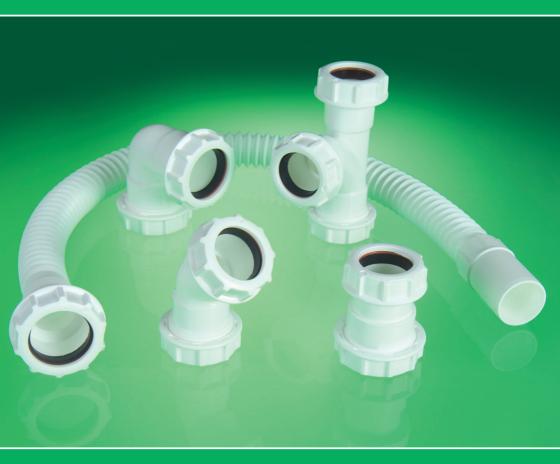

## **Unicom Compression Waste Systems**

## UNICOM COMPRESSION WASTE SYSTEM BS 5254:1976, BS EN 1451-1:2000

Material: Polypropylene. This quick and easy to install waste system incorporating a compression outlet accepts plastic and copper pipes.