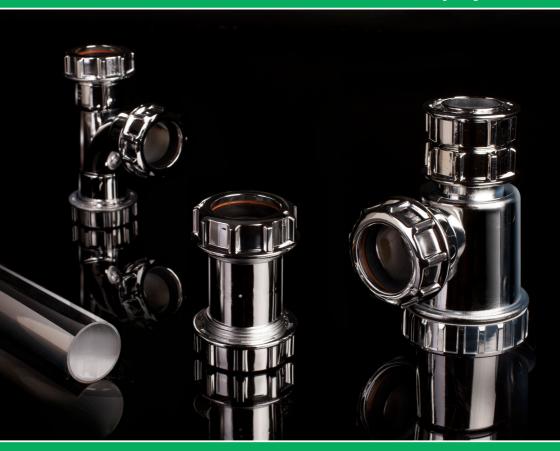

## "Chrome" Style Compression Waste and Trap System

## **System Features**

- Enhances the area for visible installations.
- Ideal for all public areas, hotels, pubs & restaurants.
- Fits ABS, PVC, Copper & Polypropylene pipes.
- Gives an authentic chrome effect.

## "CHROME" STYLE UNICOM COMPRESSION WASTE SYSTEM BS 5254:1976, BS EN 1451-1:2000

Material: Polypropylene. This quick and easy to install waste system incorporating a compression outlet accepts plastic and copper pipes.