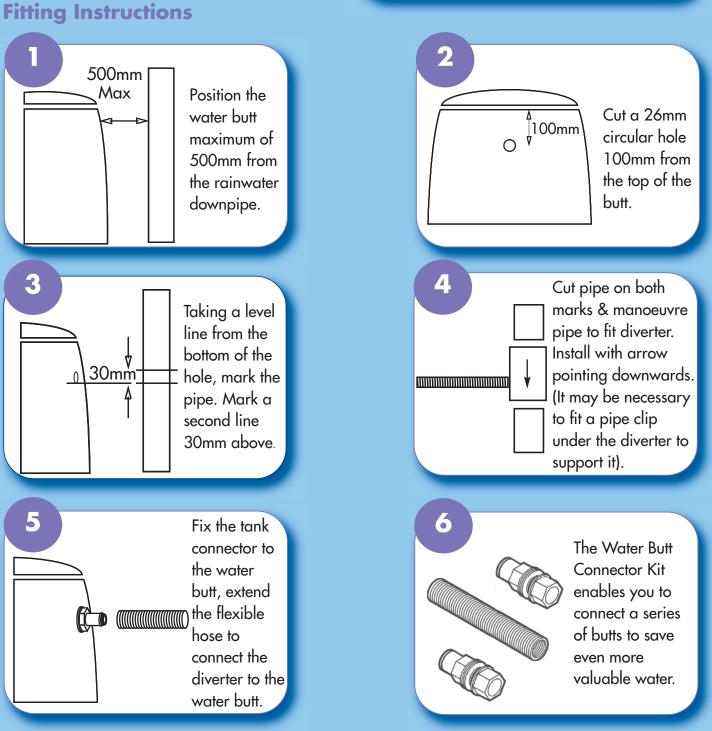

## **RAINWATER DIVERTER INSTRUCTIONS**

Rainwater

Diverter

Flexible Hose

Tank Connector

The Rainwater Diverter channels rainwater from the downpipe into the water butt. When the butt is full, the design allows excess water to bypass the diverter outlet and continue down the pipe.