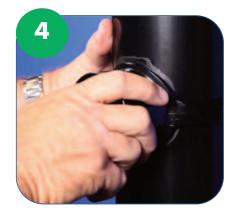

✓ The word 'top' is embossed on the fitting to show the correct way up.

Push fittings together to secure bond.

Squeeze the clips at the back together to secure the Strap on Boss to the soil pipe.

✓ For Push-Fit connections 32/40/50mm to pipe, use rubber boss adaptors SP10/11/12.

- Solvent cement fittings together to secure bond.
- ✓ For Solvent Weld connections, use solvent weld adaptors SP20/21/22.

For further information, please visit out website: www.floplast.co.uk

**FOR SOLVENT WELD** 