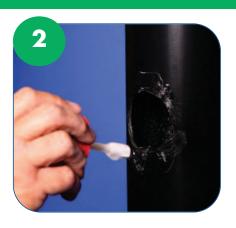

## Step by Step Installation Guide - STRAP ON BOSS (SP319)

✓ Cut a 54mm hole into the soil pipe.

Solvent weld around the hole and the flange of the Strap on Boss.

✓ The Strap on Boss has a built in fall of 2½ degrees.