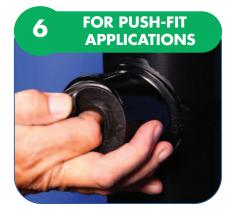

✓ The word 'top' is embossed on the fitting to show the correct way up.

Push fittings together to secure bond.

Squeeze the clips at the back together to secure the Strap on Boss to the soil pipe.

✓ For Push-Fit connections 32/40/50mm to pipe, use rubber boss adaptors SP10/11/12.