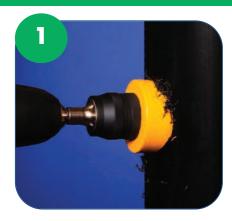

## Step by Step Installation Guide - STRAP ON BOSS (SP319)

✓ Cut a 54mm hole into the soil pipe.

Solvent weld around the hole and the flange of the Strap on Boss.

✓ The Strap on Boss has a built in fall of 2½ degrees.