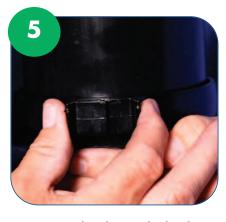

✓ The word 'top' is embossed on the fitting to show the correct way up.

Push fittings together to secure bond.

Squeeze the clips at the back together to secure the Strap on Boss to the soil pipe.

✓ For Push-Fit connections 32/40/50mm to pipe, use rubber boss adaptors SP10/11/12.