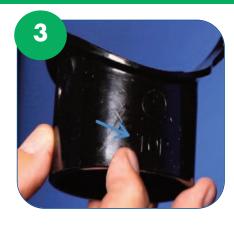

✓ The word 'top' is embossed on the fitting to show the correct way up.

Push fittings together to secure bond.

Squeeze the clips at the back together to secure the Strap on Boss to the soil pipe.

✓ For Push-Fit connections 32/40/50mm to pipe, use rubber boss adaptors SP10/11/12.