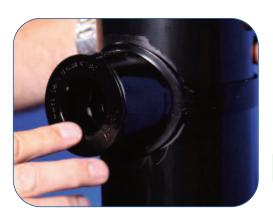

✓ The word 'top' is embossed on the fitting to show the correct way up.

Push fittings together to secure bond.

Squeeze the clips at the back together to secure the Strap on Boss to the soil pipe.

✓ For Push-Fit connections 32/40/50mm to pipe, use rubber boss adaptors SP10/11/12.

- Solvent cement fittings together to secure bond.
- ✓ For Solvent Weld connections, use solvent weld adaptors SP20/21/22.

For further information, please visit out website: www.floplast.co.uk

**FOR SOLVENT WELD** 