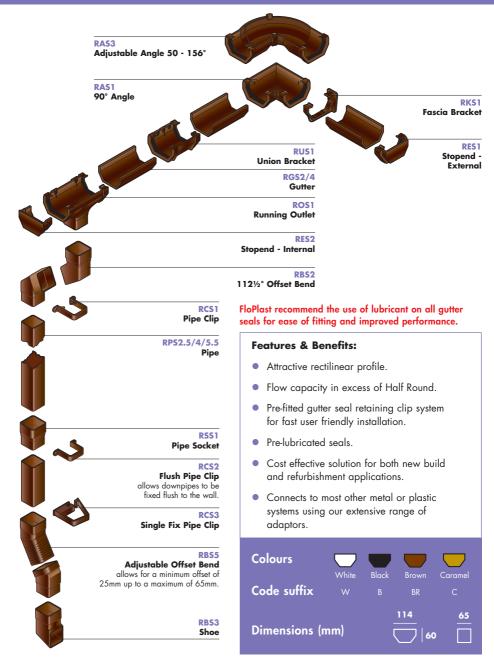

## 114MM GUTTER AND FITTINGS BS EN 607:2004, BS EN 12200-1:2000, BS EN 1462:2004

For optimum performance of Square Line gutter systems we recommend the use of FloPlast 65mm Square downpipe system. Gutter and pipe code reference numbers refer to length of run: 2 metres, 2.5 metres, 4 metres and 5.5 metres.

For Ancillaries and Spares see page 5.

|          | Code                                   | Product | Code  |  |  |
|----------|----------------------------------------|---------|-------|--|--|
|          | Union Bracket                          |         |       |  |  |
|          | ROS1                                   |         | RUS1  |  |  |
|          | Square/Round Gutter Adaptor            |         |       |  |  |
|          | ROS2                                   |         | RDS1  |  |  |
|          | To Cast Iron Ogee Gutter Adaptors      |         |       |  |  |
| External | RES1                                   | R/H     | RDS3  |  |  |
| Internal | RES2                                   | ل/H     | RDS4* |  |  |
|          | To Half Round Cast Iron Gutter Adaptor |         |       |  |  |
|          | RKS1                                   |         | RDS5  |  |  |
|          |                                        |         |       |  |  |

#### 65MM SQUARE DOWNPIPE & FITTINGS BS EN 12200-1:2000

| Product     |                    | Code                     |  |  |  |
|-------------|--------------------|--------------------------|--|--|--|
| Pipe        |                    |                          |  |  |  |
|             | 2.5m<br>4m<br>5.5m | RPS2.5<br>RPS4<br>RPS5.5 |  |  |  |
| Offset Bend |                    |                          |  |  |  |
| 1           | <b>92</b> ½°       | RBS1                     |  |  |  |
|             | 11 <b>2</b> ½°     | RBS2                     |  |  |  |
| 1           | Adj. Offset Bend   | RBS5                     |  |  |  |
| Shoe        |                    |                          |  |  |  |
| J           |                    | RBS3                     |  |  |  |
| <b>\$</b>   | (With fixing lugs) | RBS4*                    |  |  |  |

| Product                   | Code                                    |       |  |  |
|---------------------------|-----------------------------------------|-------|--|--|
| Square Access Pipe        |                                         |       |  |  |
| T                         |                                         | RXS1# |  |  |
| Sq/Rd Downpipe Adaptor    |                                         |       |  |  |
|                           | Connects to 68mm round downpipe System. | RDS2# |  |  |
| Hopper                    |                                         |       |  |  |
| Ţ                         | RHS1##                                  |       |  |  |
| *Not available in caramel |                                         |       |  |  |

#Connects to 65mm square & 68mm round downpipe.

\*Must be used in conjunction with RCS4 and RSS2. (Black and white)

\*\*Must be used in conjunction with RBS4 and RSS2. (Black and white) \*\*\*\*Must be used in conjunction with RCS4 and RBS4. (Black and white)