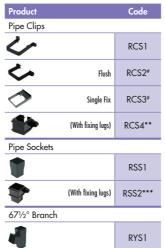

| Product                   | Code                                    |       |  |  |
|---------------------------|-----------------------------------------|-------|--|--|
| Square Access Pipe        |                                         |       |  |  |
| T                         |                                         | RXS1# |  |  |
| Sq/Rd Downpipe Adaptor    |                                         |       |  |  |
|                           | Connects to 68mm round downpipe System. | RDS2# |  |  |
| Hopper                    |                                         |       |  |  |
| Ţ                         | RHS1##                                  |       |  |  |
| *Not available in caramel |                                         |       |  |  |

#Connects to 65mm square & 68mm round downpipe.

\*Must be used in conjunction with RCS4 and RSS2. (Black and white)

\*\*Must be used in conjunction with RBS4 and RSS2. (Black and white) \*\*\*\*Must be used in conjunction with RCS4 and RBS4. (Black and white)