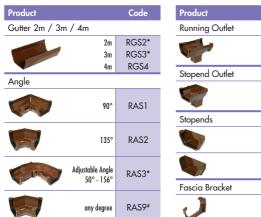

## 114MM GUTTER AND FITTINGS BS EN 607:2004, BS EN 12200-1:2000, BS EN 1462:2004

For optimum performance of Square Line gutter systems we recommend the use of FloPlast 65mm Square downpipe system. Gutter and pipe code reference numbers refer to length of run: 2 metres, 2.5 metres, 4 metres and 5.5 metres.

For Ancillaries and Spares see page 5.

|          | Code                                   | Product | Code  |  |  |
|----------|----------------------------------------|---------|-------|--|--|
|          | Union Bracket                          |         |       |  |  |
|          | ROS1                                   |         | RUS1  |  |  |
|          | Square/Round Gutter Adaptor            |         |       |  |  |
|          | ROS2                                   |         | RDS1  |  |  |
|          | To Cast Iron Ogee Gutter Adaptors      |         |       |  |  |
| External | RES1                                   | R/H     | RDS3  |  |  |
| Internal | RES2                                   | ل/H     | RDS4* |  |  |
|          | To Half Round Cast Iron Gutter Adaptor |         |       |  |  |
|          | RKS1                                   |         | RDS5  |  |  |
|          |                                        |         |       |  |  |