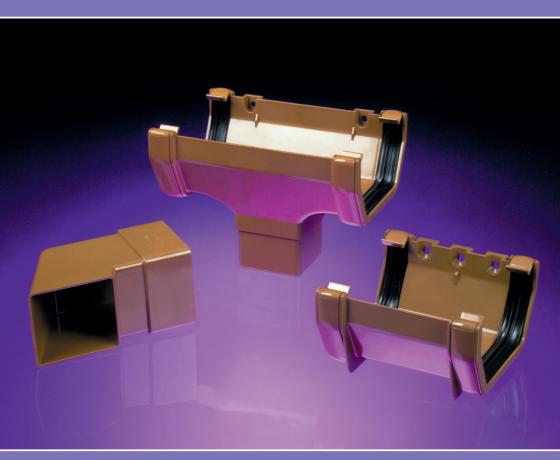

## 114MM GUTTER AND FITTINGS BS EN 607:2004, BS EN 12200-1:2000, BS EN 1462:2004

For optimum performance of Square Line gutter systems we recommend the use of FloPlast 65mm Square downpipe system. Gutter and pipe code reference numbers refer to length of run: 2 metres, 2.5 metres, 4 metres and 5.5 metres.