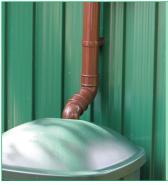

Rainwater Systems, such as Miniflo when used as an associated product with a water butt for the collection of rainwater, can lead to the award of credits under the Code for Sustainable Homes.

Miniflo 50mm downpipe would normally be installed, terminating directly into the top of a water butt.