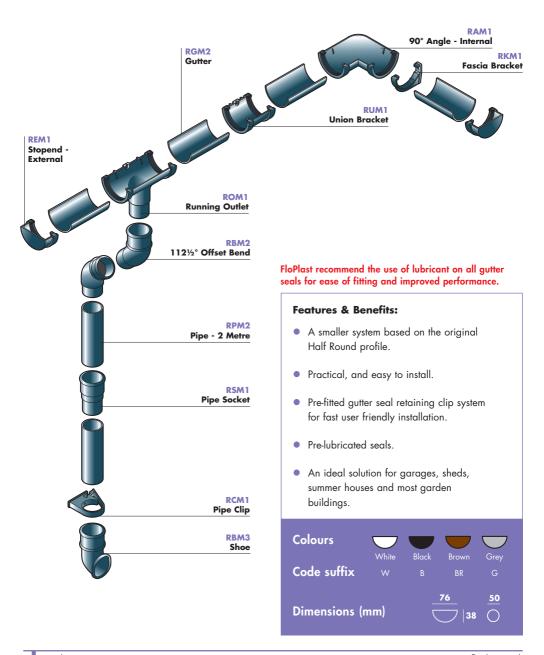

## 76MM GUTTER AND FITTINGS BS EN 607:2004, BS 12200-1:2000, BS EN 1462:2004

Gutter and pipe code reference numbers refer to length of run: 2 metres.

| Product |            | Code |
|---------|------------|------|
| Gutter  |            |      |
|         | <b>2</b> m | RGM2 |
| Angle   |            |      |
|         | 90°        | RAM1 |
|         | 135°       | RAM2 |

| Product        | Code |
|----------------|------|
| Running Outlet |      |
|                | ROM1 |
| Stopend Outlet |      |
|                | ROM2 |
| Stopend        |      |
| •              | REM1 |

| Code |
|------|
|      |
| RKM1 |
|      |
| RUM1 |
|      |

#### 50MM ROUND DOWNPIPE & FITTINGS BS EN 12200-1:2000

| Product     |                | Code |
|-------------|----------------|------|
| Pipe        |                |      |
|             | 2m             | RPM2 |
| Offset Bend |                |      |
|             | 11 <b>2</b> ½° | RBM2 |

| Product   | Code |
|-----------|------|
| Shoe      |      |
| 3         | RBM3 |
| Pipe Clip |      |
| <b>O</b>  | RCM1 |

| Product     | Code |
|-------------|------|
| Pipe Socket |      |
|             | RSM1 |