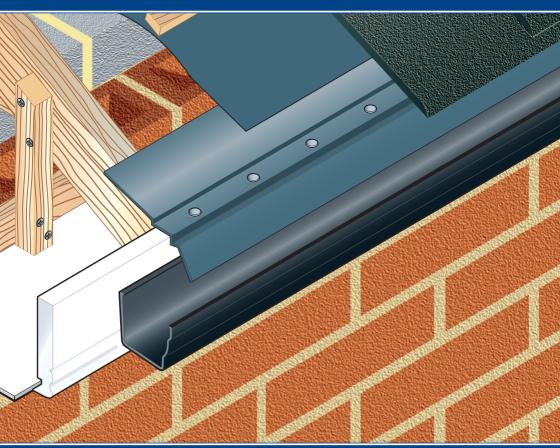

#### **OVER FASCIA VENTILATION & EAVES PROTECTION SYSTEM**

**FloPlast** offer a range of ventilation options which comply with the current Building Regulations 1991 (England and Wales) requirement F2, the Building Regulations (Northern Ireland) 1990 and NHBC recommendations.

The regulations are designed to limit condensation risks in a roof void constructed above an insulated ceiling.

Available in 1.5 metre lengths, **Eaves Protection System** can be used for refurbishment projects to replace rotted gutter felt and, in new build applications, it reduces long term eaves maintenance problems by directing water away from the underlay into the gutter. It also supports the underlay which prevents 'ponding' behind the fascia board.

Over fascia vent strip has an integral inhibitor to exclude large insects and vermin from the roof void.65mm x 3.35mm diameter galvanised steel nails, fixed at 200mm centres should be used to fix the **Over Fascia Ventilation System.** 