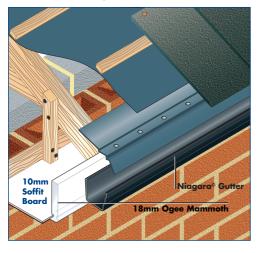

#### **OVER FASCIA VENTILATION & EAVES PROTECTION SYSTEM**

**FloPlast** offer a range of ventilation options which comply with the current Building Regulations 1991 (England and Wales) requirement F2, the Building Regulations (Northern Ireland) 1990 and NHBC recommendations.

The regulations are designed to limit condensation risks in a roof void constructed above an insulated ceiling.

Available in 1.5 metre lengths, **Eaves Protection System** can be used for refurbishment projects to replace rotted gutter felt and, in new build applications, it reduces long term eaves maintenance problems by directing water away from the underlay into the gutter. It also supports the underlay which prevents 'ponding' behind the fascia board.

Over fascia vent strip has an integral inhibitor to exclude large insects and vermin from the roof void.65mm x 3.35mm diameter galvanised steel nails, fixed at 200mm centres should be used to fix the **Over Fascia Ventilation System.** 